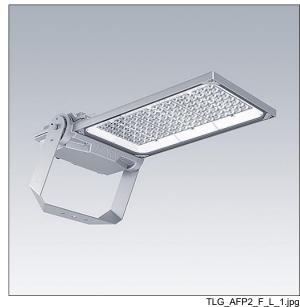

## Areaflood Pro 2

A compact, lightweight, general purpose LED area floodlight. With large body. LED converter driving 108 LEDs at 700mA with Asymmetrical 40° light distribution. IP66, IK08, Class I electrical. Body: die-cast aluminium (EN AC-44300), Light grey 150 sanded textured (close to RAL9006).. Enclosure: 5mm thick toughened glass. Reversable mounting stirrup supplied, optional spigot adaptors available separately for post top mounting. Complete with 4000K LED.