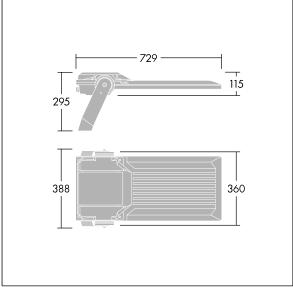

Integrated 6kV surge protection included as standard, with higher 10kV protection when selected (designated by 'SP' in the description).

Dimensions: 729 x 360 x 115 mm Luminaire input power: 122 W Luminaire luminous flux: 21845 lm Luminaire efficacy: 179 lm/W weight: 12.57 kg Scx: 0.068 m<sup>2</sup>