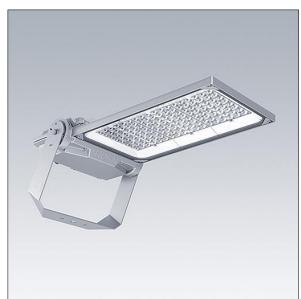

## Areaflood Pro 2

A compact, lightweight, general purpose LED area floodlight. With large body. LED converter driving 120 LEDs at 350mA with Asymmetrical 40° light distribution. IP66, IK08, Class I electrical. Body: die-cast aluminium (EN AC-44300), Light grey 150 sanded textured (close to RAL9006).. Enclosure: 5mm thick toughened glass. Reversable mounting stirrup supplied, optional spigot adaptors available separately for post top mounting. Complete with 4000K LED.