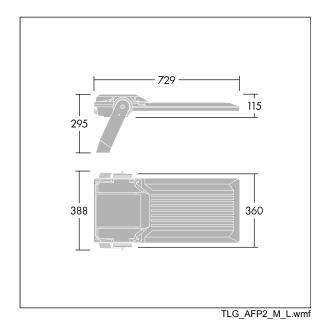

Integrated 6kV surge protection included as standard, with higher 10kV protection when selected (designated by 'SP' in the description).

Dimensions: 729 x 360 x 115 mm Luminaire input power: 122 W Luminaire luminous flux: 21845 lm Luminaire efficacy: 179 lm/W