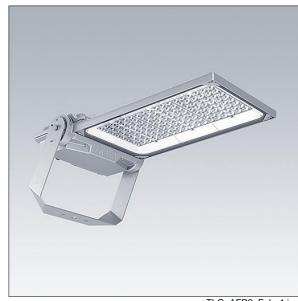

#### Areaflood Pro 2

A compact, lightweight, general purpose LED area floodlight. With large body. LED converter driving 120 LEDs at 350mA with Asymmetrical 40° light distribution. IP66, IK08, Class I electrical. Body: die-cast aluminium (EN AC-44300), Light grey 150 sanded textured (close to RAL9006).. Enclosure: 5mm thick toughened glass. Reversable mounting stirrup supplied, optional spigot adaptors available separately for post top mounting. Complete with 4000K LED.