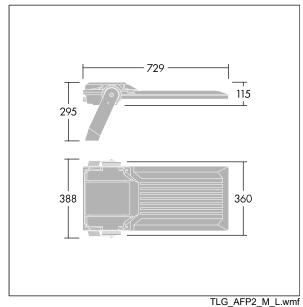

Integrated 6kV surge protection included as standard, with higher 10kV protection when selected (designated by 'SP' in the description).

Dimensions: 729 x 360 x 115 mm Luminaire input power: 298 W Luminaire luminous flux: 47222 lm Luminaire efficacy: 158 lm/W

weight: 13.48 kg Scx: 0.068 m<sup>2</sup>

TLG\_AFP2\_F\_L\_1.jpg

This product contains light sources of energy efficiency classes D, E.

All values marked with an \* are rated values. Thorn uses tried and tested components from leading suppliers, however there may be isolated instances of technology-related failures of individual LEDs during the rated product lifetime. International standards set the tolerance in initial flux and connected load at ±10%. Unless stated otherwise, the values apply to an ambient temperature of 25°C.