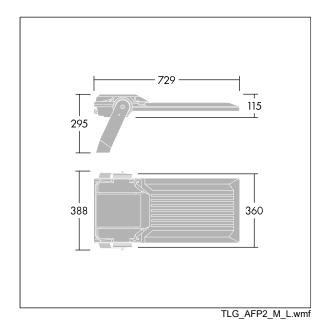

Integrated 6kV surge protection included as standard, with higher 10kV protection when selected (designated by 'SP' in the description).

Dimensions: 729 x 360 x 115 mm Luminaire input power: 298 W Luminaire luminous flux: 47222 lm Luminaire efficacy: 158 lm/W