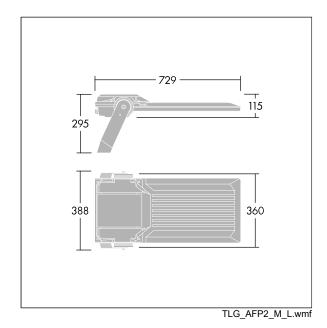

Integrated 6kV surge protection included as standard, with higher 10kV protection when selected (designated by 'SP' in the description).

Dimensions: 729 x 360 x 115 mm Luminaire input power: 337 W Luminaire luminous flux: 52026 lm Luminaire efficacy: 154 lm/W