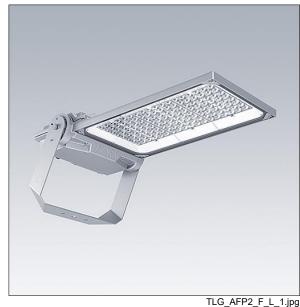

## Areaflood Pro 2

A compact, lightweight, general purpose LED area floodlight. With large body. LED converter driving 144 LEDs at 800mA with Asymmetrical 40° light distribution. IP66, IK08, Class I electrical. Body: die-cast aluminium (EN AC-44300), Light grey 150 sanded textured (close to RAL9006).. Enclosure: 5mm thick toughened glass. Reversable mounting stirrup supplied, optional spigot adaptors available separately for post top mounting. Complete with 4000K LED.