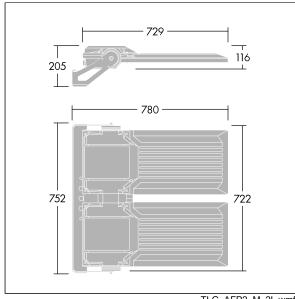

Integrated 6kV surge protection included as standard, with higher 10kV protection when selected (designated by 'SP' in the description).

Dimensions: 780 x 722 x 116 mm Luminaire input power: 585 W Luminaire luminous flux: 94019 lm Luminaire efficacy: 161 lm/W