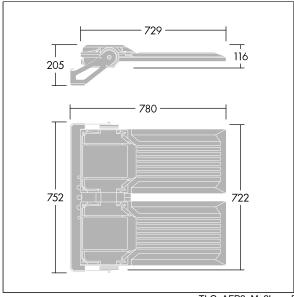

Integrated 6kV surge protection included as standard, with higher 10kV protection when selected (designated by 'SP' in the description).

Dimensions: 780 x 722 x 116 mm Luminaire input power: 585 W Luminaire luminous flux: 94019 lm Luminaire efficacy: 161 lm/W

weight: 29.1 kg Scx: 0.136 m<sup>2</sup>

TLG\_AFP2\_F\_2L\_1.jpg

TLG\_AFP2\_M\_2L.wmf

This product contains light sources of energy efficiency classes D, E.

All values marked with an \* are rated values. Thorn uses tried and tested components from leading suppliers, however there may be isolated instances of technology-related failures of individual LEDs during the rated product lifetime. International standards set the tolerance in initial flux and connected load at ±10%. Unless stated otherwise, the values apply to an ambient temperature of 25°C.