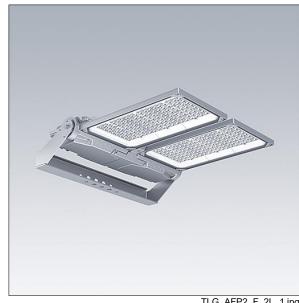

## Areaflood Pro 2

A compact, lightweight, general purpose LED area floodlight. With large x 2 body. LED converter driving 288 LEDs at 700mA with Asymmetrical 40° light distribution. IP66, IK08, Class I electrical. Body: die-cast aluminium (EN AC-44300), Light grey 150 sanded textured (close to RAL9006).. Enclosure: 5mm thick toughened glass. Reversable mounting stirrup supplied, Complete with 4000K LED.

Integrated 6kV surge protection included as standard, with higher 10kV protection when selected (designated by 'SP' in the description).

Dimensions: 780 x 722 x 116 mm Luminaire input power: 585 W Luminaire luminous flux: 94019 lm Luminaire efficacy: 161 lm/W