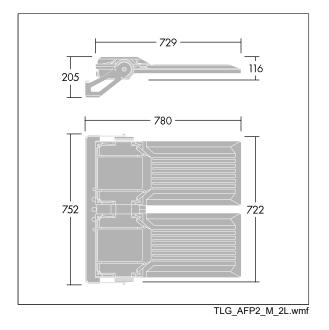

Integrated 6kV surge protection included as standard, with higher 10kV protection when selected (designated by 'SP' in the description).

Dimensions: 780 x 722 x 116 mm Luminaire input power: 638 W Luminaire luminous flux: 98512 lm Luminaire efficacy: 154 lm/W weight: 29.22 kg Scx: 0.136 m<sup>2</sup>