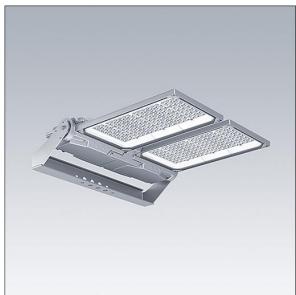

## Areaflood Pro 2

A compact, lightweight, general purpose LED area floodlight. With large x 2 body. LED converter driving 288 LEDs at 750mA with Asymmetrical 40° light distribution. IP66, IK08, Class I electrical. Body: die-cast aluminium (EN AC-44300), Light grey 150 sanded textured (close to RAL9006).. Enclosure: 5mm thick toughened glass. Reversable mounting stirrup supplied, Complete with 4000K LED.

TLG\_AFP2\_F\_2L\_1.jpg

This product contains light sources of energy efficiency classes D, E.

All values marked with an \* are rated values. Thorn uses tried and tested components from leading suppliers, however there may be isolated instances of technology-related failures of individual LEDs during the rated product lifetime. International standards set the tolerance in initial flux and connected load at ±10%. Unless stated otherwise, the values apply to an ambient temperature of 25°C.