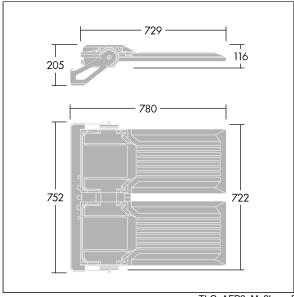

Integrated 6kV surge protection included as standard, with higher 10kV protection when selected (designated by 'SP' in the description).

Dimensions: 780 x 722 x 116 mm Luminaire input power: 638 W Luminaire luminous flux: 98512 lm Luminaire efficacy: 154 lm/W

weight: 29.22 kg Scx: 0.136 m<sup>2</sup>

TLG\_AFP2\_M\_2L.wmf

This product contains light sources of energy efficiency classes D, E.