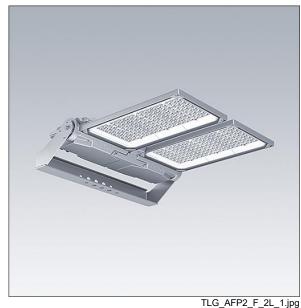

## Areaflood Pro 2

A compact, lightweight, general purpose LED area floodlight. With large x 2 body. LED converter driving 288 LEDs at 750mA with Asymmetrical 40° light distribution. IP66, IK08, Class I electrical. Body: die-cast aluminium (EN AC-44300), Light grey 150 sanded textured (close to RAL9006).. Enclosure: 5mm thick toughened glass. Reversable mounting stirrup supplied, Complete with 4000K LED.