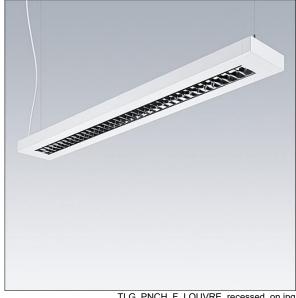

## Punch

A slim, suspended luminaire with direct/indirect distribution. DALI dimmable Electronic, Body: sheet steel, powder coated white (close to RAL9016). Endcaps: sheet steel powder coated white (close to RAL9016). Louvre: glossy aluminium,. Class I electrical, IP20, Impact strength: IK03. Electrical connection via pre-installed power cord (2.5m). Complete with 3000K LED. Suspension kit to be ordered separately.

Weight: 3.5 kg

TLG PNCH F LOUVRE recessed on jpg

TLG\_PNC3\_M\_LV\_RESD.wmf

This product contains light sources of energy efficiency class D.

All values marked with an \* are rated values. Thorn uses tried and tested components from leading suppliers, however there may be isolated instances of technology-related failures of individual LEDs during the rated product lifetime. International standards set the tolerance in initial flux and connected load at ±10%. Unless stated otherwise, the values apply to an ambient temperature of 25°C.