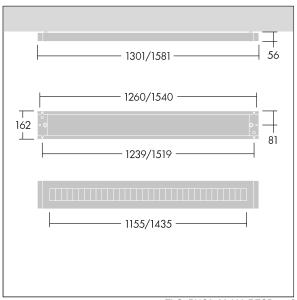

Y-Suspension connector included - Suspension cord with ceiling rose to be ordered separately (22171581).

Dimensions: 1301 x 162 x 56 mm Luminaire input power: 42.3 W Luminaire luminous flux: 5404 lm Luminaire efficacy: 128 lm/W