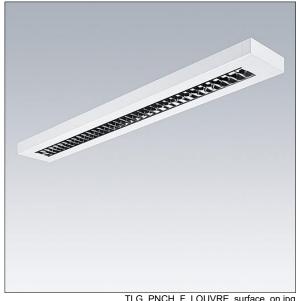

## Punch

A slim, surface mounted luminaire with direct distribution. DALI dimmable Electronic, Body: sheet steel, powder coated white (close to RAL9016). Endcaps: sheet steel powder coated white (close to RAL9016). Louvre: glossy aluminium,. Class I electrical, IP20, Impact strength: IK03. Electrical connection via piano key terminal block. Complete with 3000K LED.

Weight: 3.8 kg

TLG PNCH F LOUVRE surface on jpg

TLG\_PNC3\_M\_LV\_RESD.wmf

This product contains light sources of energy efficiency class D.

All values marked with an \* are rated values. Thorn uses tried and tested components from leading suppliers, however there may be isolated instances of technology-related failures of individual LEDs during the rated product lifetime. International standards set the tolerance in initial flux and connected load at ±10%. Unless stated otherwise, the values apply to an ambient temperature of 25°C.