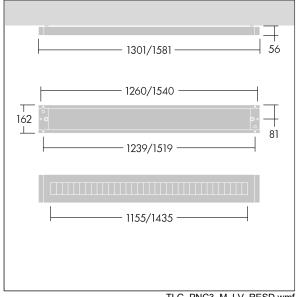

Can be used as a suspended direct only luminaire when combined with Y-Suspension connector and suspension kit (to be ordered separately 22171581 & 22171349).

Dimensions: 1581 x 162 x 56 mm Luminaire input power: 44.2 W Luminaire luminous flux: 5840 lm Luminaire efficacy: 132 lm/W