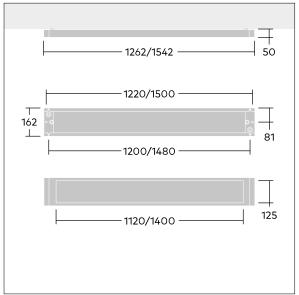

Y-Suspension connector included - Suspension cord with ceiling rose to be ordered separately (22171581).

Dimensions: 1262 x 162 x 50 mm Luminaire input power: 48.9 W Luminaire luminous flux: 5371 lm Luminaire efficacy: 110 lm/W