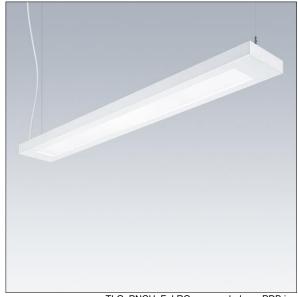

## Punch

A slim, suspended luminaire with direct/indirect distribution. fixed output control gear Electronic,. Body: sheet steel, powder coated white (close to RAL9016). Endcaps: sheet steel powder coated white (close to RAL9016). Light guided via backlit multilayer PMMA LRO luminance reducing optic with UGR <19, closed optical system to prevent damage from electrostatic discharge, ideal for schools and offices. Class I electrical, IP20, Impact strength: IK03. Electrical connection via piano key terminal block. Complete with 4000K LED.

Weight: 3.5 kg

TLG PNCH F LRO suspended on PDB.jpg

TLG\_PNC3\_M\_PLEXD.wmf

This product contains light sources of energy efficiency class D.

All values marked with an \* are rated values. Thorn uses tried and tested components from leading suppliers, however there may be isolated instances of technology-related failures of individual LEDs during the rated product lifetime. International standards set the tolerance in initial flux and connected load at ±10%. Unless stated otherwise, the values apply to an ambient temperature of 25°C.