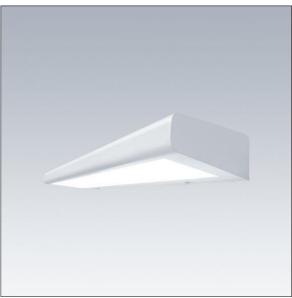

## Cavell 96636060 CAVELL 6600 830 HFIX L950

## Cavell

High output bedhead luminaire with low glare for hospital ward lighting that complies with LG2: Lighting for healthcare premises (2019). Class I electrical, IK06, IP40. Electronic, DALI dimmable control gear. Luminaire made of sheet steel in white. Smooth radiused surfaces to facilitate cleaning and reduction of bacteria traps.Diffuser: Opal acrylic PMMA. Independently controllable/dimmable direct and indirect light - either by DALI or SwitchDim.