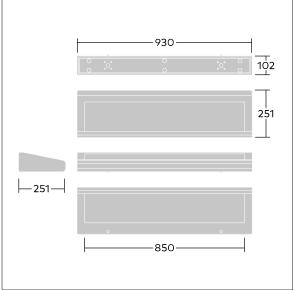

Dimensions: 930 x 251 x 102 mm Luminaire input power: 56.5 W Luminaire luminous flux: 6200 lm Luminaire efficacy: 110 lm/W Weight: 3.2 kg

TLG\_CAVE\_F\_P2\_ON\_1700.jpg

TLG\_CAVE\_M\_LED.wmf

All values marked with an \* are rated values. Thorn uses tried and tested components from leading suppliers, however there may be isolated instances of technology-related failures of individual LEDs during the rated product lifetime. International standards set the tolerance in initial flux and connected load at ±10%. Unless stated otherwise, the values apply to an ambient temperature of 25°C.