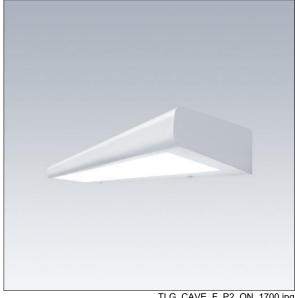

#### Cavell

High output bedhead luminaire with low glare for hospital ward lighting that complies with LG2: Lighting for healthcare premises (2019). Class I electrical, IK06, IP40. Electronic, DALI dimmable control gear. Luminaire made of sheet steel in white. Smooth radiused surfaces to facilitate cleaning and reduction of bacteria traps. Diffuser: Opal acrylic PMMA. Independently controllable/dimmable direct and indirect light - either by DALI or SwitchDim.

Dimensions: 930 x 251 x 102 mm Luminaire input power: 56.5 W Luminaire luminous flux: 6200 lm Luminaire efficacy: 110 lm/W

Weight: 3.2 kg

TLG\_CAVE\_F\_P2\_ON\_1700.jpg

TLG\_CAVE\_M\_LED.wmf