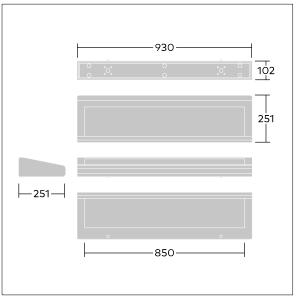

Dimensions: 930 x 251 x 102 mm Luminaire input power: 56.5 W Luminaire luminous flux: 6200 lm Luminaire efficacy: 110 lm/W

Weight: 3.2 kg

TLG\_CAVE\_F\_P2\_ON\_1700.jpg

TLG\_CAVE\_M\_LED.wmf