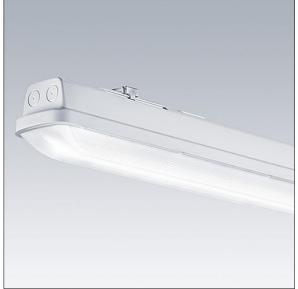

## Aquaforce

An IP66, dust and moisture resistant LED luminaire. Electronic, fixed output control gear with option to switch lumen output with two dip-switches on control gear. With wide beam distribution. Class I electrical. Canopy: light grey polycarbonate. Diffuser: high transmission opal polycarbonate with refraction prisms. Patented snap-on mechanism EasyClick for clipless mounting of diffuser. For surface or suspended mounting. Quick-fix brackets supplied for surface mounting. Suitable for ceiling or wall (both vertically and horizontally). Approved for indoor use or in canopied outdoor areas (see installation instructions). Mounting kits for conduit, chain suspension and catenary suspension are available as accessories. ambient temperature: 0°C to +30°C. Complete with 4000K LED. Luminaires will always be delivered with the highest configured lumen output. Please refer to installation instruction for detailed explanation of switchable lumen output..