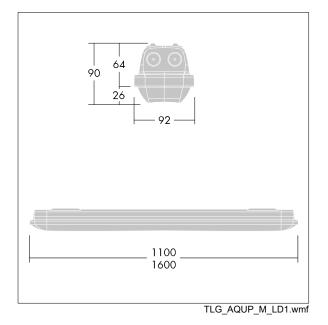

Note: please contact your consultant if you are planning to use the luminaire in environments with chemical pollutants, high or condensing humidity and major variations in temperature.

Dimensions: 1600 x 92 x 90 mm Luminaire input power: 43.6 W Luminaire luminous flux: 6130 lm Luminaire efficacy: 141 lm/W Weight: 2 kg