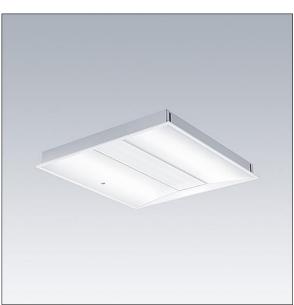

## IQ Beam

A linear optic, recessed modular LED luminaire for exposed T, plasterboard and concealed grid ceilings. Fixed output, LED driver. Class I electrical, IP20, Impact strength: IK03. Body: white painted steel. Diffuser: micro prism structure acrylic with diffusing foil. Suitable for lay-in installation, pull up installation optional. Equipped with PIR presence detector (SmartSwitch) for standalone on/off control. Complete with 4000K LED.

Dimensions: 597 x 597 x 60 mm Luminaire input power: 50 W Luminaire luminous flux: 6300 lm Luminaire efficacy: 126 lm/W Weight: 4.32 kg

|H()|

TLG\_IQBM\_F\_HT\_PIR\_pers.jpg

This product contains a light source of energy efficiency class C.