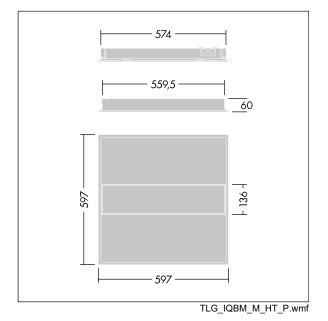

Dimensions: 597 x 597 x 60 mm Luminaire input power: 50 W Luminaire luminous flux: 6300 lm Luminaire efficacy: 126 lm/W Weight: 4.32 kg

|H()|

TLG\_IQBM\_F\_HT\_PIR\_pers.jpg

This product contains a light source of energy efficiency class C.