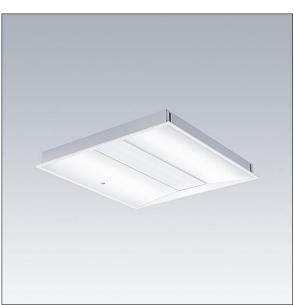

Dimensions: 597 x 597 x 60 mm Luminaire input power: 50 W Luminaire luminous flux: 6300 lm Luminaire efficacy: 126 lm/W Weight: 4.32 kg

|H()|

TLG\_IQBM\_F\_HT\_PIR\_pers.jpg

This product contains a light source of energy efficiency class C.