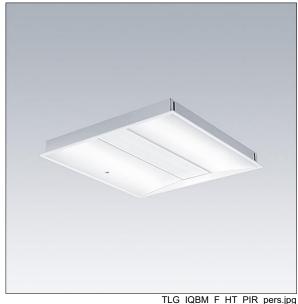

## 96636079 IQ BEAM HT 6300-840 MPT-F PIR Q600

## IQ Beam

A linear optic, recessed modular LED luminaire for exposed T, plasterboard and concealed grid ceilings. DALI-2 dimmable, LED driver. Class I electrical, IP20, Impact strength: IK03. Body: white painted steel. Diffuser: micro prism structure acrylic with diffusing foil. Suitable for lay-in installation, pull up installation optional. Equipped with PIR presence detector for use with controls systems. Complete with 4000K LED.