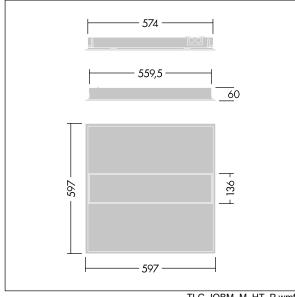

Dimensions: 597 x 597 x 60 mm Luminaire input power: 50 W Luminaire luminous flux: 6300 lm Luminaire efficacy: 126 lm/W

Weight: 4.32 kg

TLG\_IQBM\_M\_HT\_P.wmf

This product contains a light source of energy efficiency class C.