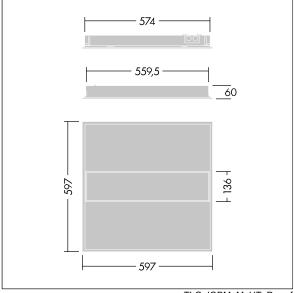

Dimensions: 597 x 597 x 60 mm Luminaire input power: 50 W Luminaire luminous flux: 6300 lm Luminaire efficacy: 126 lm/W

Weight: 4.32 kg

TLG IQBM F HT PIR pers.jpg

TLG\_IQBM\_M\_HT\_P.wmf

This product contains a light source of energy efficiency class C.