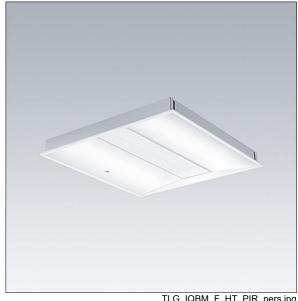

## IQ Beam

A linear optic, recessed modular LED luminaire for exposed T, plasterboard and concealed grid ceilings. DALI-2 dimmable, LED driver. Class I electrical, IP20, Impact strength: IK03. Body: white painted steel. Diffuser: micro prism structure acrylic with diffusing foil. Suitable for lay-in installation, pull up installation optional. Equipped with PIR presence detector for use with controls systems. Complete with 4000K LED.

Dimensions: 597 x 597 x 60 mm Luminaire input power: 50 W Luminaire luminous flux: 6300 lm Luminaire efficacy: 126 lm/W

Weight: 4.32 kg

TLG IQBM F HT PIR pers.jpg

TLG\_IQBM\_M\_HT\_P.wmf

This product contains a light source of energy efficiency class C.