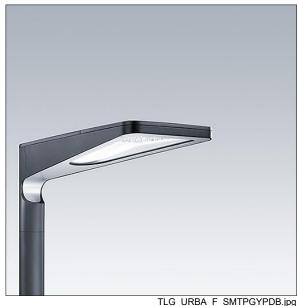

## Urba

## Urba

A small size LED urban street lighting lantern with 12 LEDs driven at 500mA with narrow road optic. Electronic, fixed output control gear. Class II electrical, IP66, Impact strength: IK09. Body: die-cast aluminium (EN AC-44300), textured anthracite. Cover: tempered flat clear glass. Fixings: stainless steel with anti-galvanic treatment. Post top mounting to Ø60mm column. Complete with 4000K