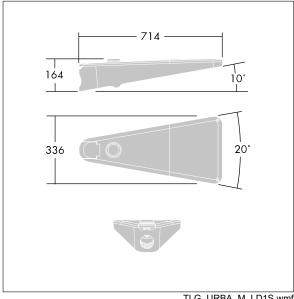

Dimensions: 738 x 336 x 345 mm Luminaire input power: 19 W

Weight: 10.5 kg Scx: 0.08 m<sup>2</sup>

TLG\_URBA\_M\_LD1S.wmf

This product contains a light source of energy efficiency class D.

All values marked with an \* are rated values. Thorn uses tried and tested components from leading suppliers, however there may be isolated instances of technology-related failures of individual LEDs during the rated product lifetime. International standards set the tolerance in initial flux and connected load at ±10%. Unless stated otherwise, the values apply to an ambient temperature of 25°C.