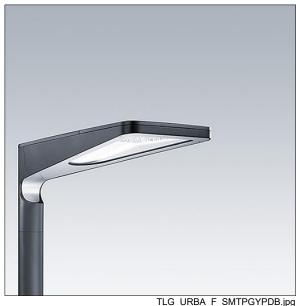

## Urba

A small size LED urban street lighting lantern with 24 LEDs driven at 700mA with narrow road optic. Electronic, fixed output control gear. Class II electrical, IP66, Impact strength: IK09. Body: die-cast aluminium (EN AC-44300), textured anthracite. Cover: tempered flat clear glass. Fixings: stainless steel with anti-galvanic treatment. Post top mounting to Ø60mm column. Complete with 4000K