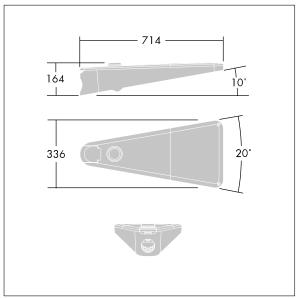

Dimensions: 738 x 336 x 345 mm Luminaire input power: 52 W

Weight: 10.5 kg Scx: 0.08 m<sup>2</sup>

TLG\_URBA\_M\_LD1S.wmf

This product contains a light source of energy efficiency class D.

All values marked with an \* are rated values. Thorn uses tried and tested components from leading suppliers, however there may be isolated instances of technology-related failures of individual LEDs during the rated product lifetime. International standards set the tolerance in initial flux and connected load at ±10%. Unless stated otherwise, the values apply to an ambient temperature of 25°C.