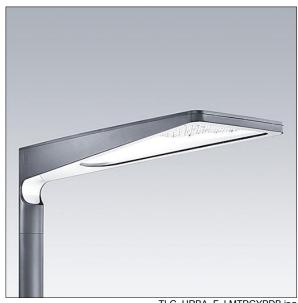

## Urba

A large size LED urban street lighting lantern with 48 LEDs driven at 500mA with narrow road optic. Electronic, fixed output control gear. Class II electrical, IP66, Impact strength: IK09. Body: die-cast aluminium (EN AC-44300), textured anthracite. Cover: tempered flat clear glass. Fixings: stainless steel with anti-galvanic treatment. Post top mounting to Ø60mm column. Complete with 4000K

Dimensions: 1078 x 400 x 357 mm Luminaire input power: 71 W

Weight: 16 kg Scx: 0.11 m<sup>2</sup>

TLG URBA F LMTPGYPDB.jpg

TLG\_URBA\_M\_LD1.wmf

This product contains a light source of energy efficiency class D.