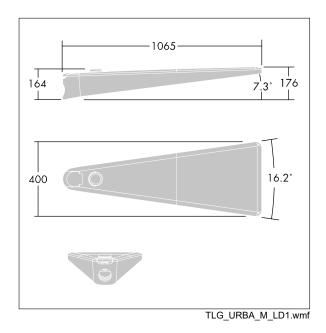

Dimensions: 1078 x 400 x 357 mm Luminaire input power: 89 W

Weight: 16 kg Scx: 0.11 m<sup>2</sup>

TLG URBA F LMTPGYPDB.jpg

This product contains light sources of energy efficiency class D.