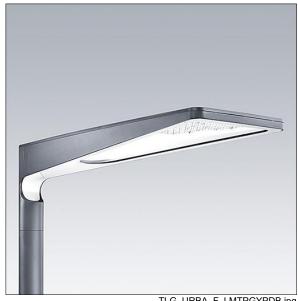

## Urba

A large size LED urban street lighting lantern with 60 LEDs driven at 500mA with narrow road optic. Electronic, fixed output control gear. Class II electrical, IP66, Impact strength: IK09. Body: die-cast aluminium (EN AC-44300), textured anthracite. Cover: tempered flat clear glass. Fixings: stainless steel with anti-galvanic treatment. Post top mounting to Ø60mm column. Complete with 4000K