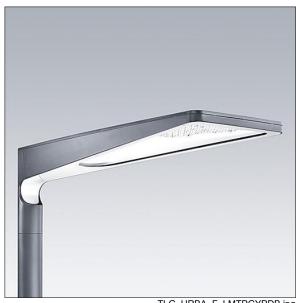

## Urba

A large size LED urban street lighting lantern with 84 LEDs driven at 350mA with narrow road optic. Electronic, fixed output control gear. Class II electrical, IP66, Impact strength: IK09. Body: die-cast aluminium (EN AC-44300), textured anthracite. Cover: tempered flat clear glass. Fixings: stainless steel with anti-galvanic treatment. Post top mounting to Ø60mm column. Complete with 4000K

Dimensions: 1078 x 400 x 357 mm Luminaire input power: 88 W

Weight: 16 kg Scx: 0.11 m<sup>2</sup>

TLG URBA F LMTPGYPDB.jpg

TLG\_URBA\_M\_LD1.wmf

This product contains light sources of energy efficiency class D.