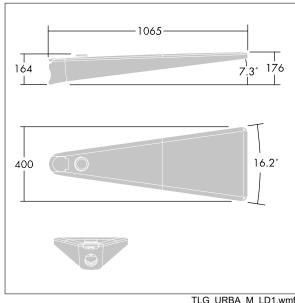

Dimensions: 1078 x 400 x 357 mm Luminaire input power: 88 W

Weight: 16 kg Scx: 0.11 m<sup>2</sup>

TLG URBA F LMTPGYPDB.jpg

TLG\_URBA\_M\_LD1.wmf

This product contains light sources of energy efficiency class D.