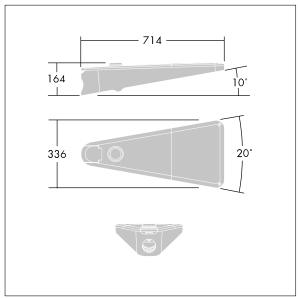

Dimensions: 738 x 336 x 345 mm Luminaire input power: 27 W

Weight: 10.5 kg Scx: 0.08 m<sup>2</sup>

TLG URBA F SMTPGYPDB.jpg

TLG\_URBA\_M\_LD1S.wmf

This product contains a light source of energy efficiency class D.