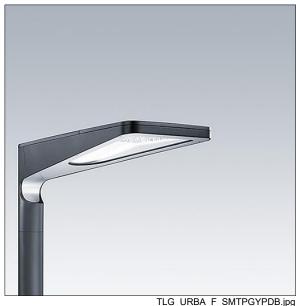

## Urba

A small size LED urban street lighting lantern with 24 LEDs driven at 500mA with narrow road optic. Electronic, fixed output control gear. Class I electrical, IP66, Impact strength: IK09. Body: die-cast aluminium (EN AC-44300), textured anthracite. Cover: tempered flat clear glass. Fixings: stainless steel with anti-galvanic treatment. Post top mounting to Ø60mm column. Complete with 4000K