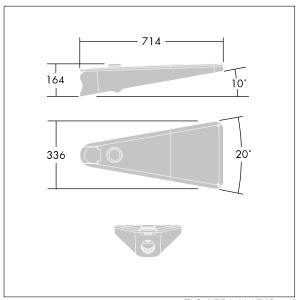

Dimensions: 738 x 336 x 345 mm Luminaire input power: 39 W

Weight: 10.5 kg Scx: 0.08 m<sup>2</sup>

TLG\_URBA\_M\_LD1S.wmf

This product contains a light source of energy efficiency class D.

All values marked with an \* are rated values. Thorn uses tried and tested components from leading suppliers, however there may be isolated instances of technology-related failures of individual LEDs during the rated product lifetime. International standards set the tolerance in initial flux and connected load at ±10%. Unless stated otherwise, the values apply to an ambient temperature of 25°C.