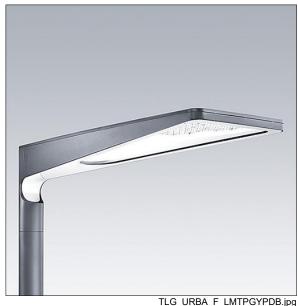

## Urba

A large size LED urban street lighting lantern with 48 LEDs driven at 350mA with narrow road optic. Electronic, fixed output control gear. Class I electrical, IP66, Impact strength: IK09. Body: die-cast aluminium (EN AC-44300), textured anthracite. Cover: tempered flat clear glass. Fixings: stainless steel with anti-galvanic treatment. Post top mounting to Ø60mm column. Complete with 4000K