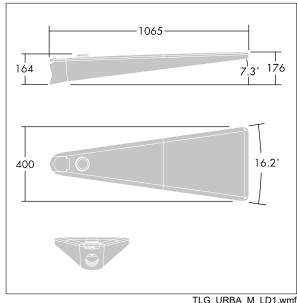

Dimensions: 1078 x 400 x 357 mm Luminaire input power: 50 W

Weight: 16 kg Scx: 0.11 m<sup>2</sup>

TLG\_URBA\_M\_LD1.wmf

This product contains a light source of energy efficiency class D.