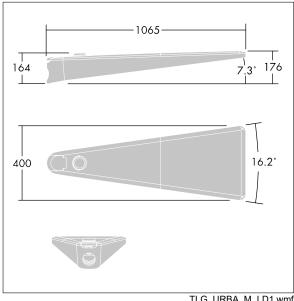

Dimensions: 1078 x 400 x 357 mm Luminaire input power: 50 W

Weight: 16 kg Scx: 0.11 m<sup>2</sup>

TLG URBA F LMTPGYPDB.jpg

TLG\_URBA\_M\_LD1.wmf

This product contains a light source of energy efficiency class D.