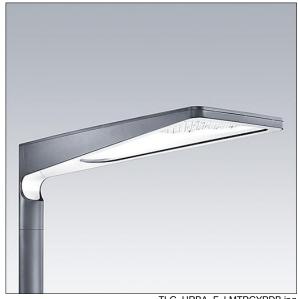

## Urba

A large size LED urban street lighting lantern with 48 LEDs driven at 350mA with narrow road optic. Electronic, fixed output control gear. Class I electrical, IP66, Impact strength: IK09. Body: die-cast aluminium (EN AC-44300), textured anthracite. Cover: tempered flat clear glass. Fixings: stainless steel with anti-galvanic treatment. Post top mounting to Ø60mm column. Complete with 4000K

Dimensions: 1078 x 400 x 357 mm Luminaire input power: 50 W

Weight: 16 kg Scx: 0.11 m<sup>2</sup>

TLG URBA F LMTPGYPDB.jpg

TLG\_URBA\_M\_LD1.wmf

This product contains a light source of energy efficiency class D.