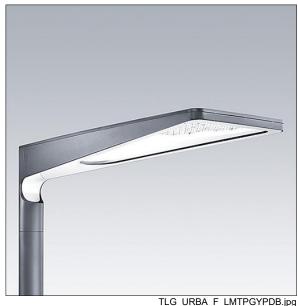

## Urba

A large size LED urban street lighting lantern with 48 LEDs driven at 700mA with narrow road optic. Electronic, fixed output control gear. Class I electrical, IP66, Impact strength: IK09. Body: die-cast aluminium (EN AC-44300), textured anthracite. Cover: tempered flat clear glass. Fixings: stainless steel with anti-galvanic treatment. Post top mounting to Ø60mm column. Complete with 4000K