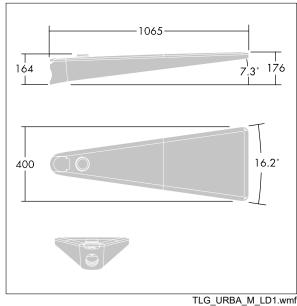

Dimensions: 1078 x 400 x 357 mm Luminaire input power: 101 W

Weight: 16 kg Scx: 0.11 m<sup>2</sup>

This product contains a light source of energy efficiency class D.

All values marked with an \* are rated values. Thorn uses tried and tested components from leading suppliers, however there may be isolated instances of technology-related failures of individual LEDs during the rated product lifetime. International standards set the tolerance in initial flux and connected load at ±10%. Unless stated otherwise, the values apply to an ambient temperature of 25°C.