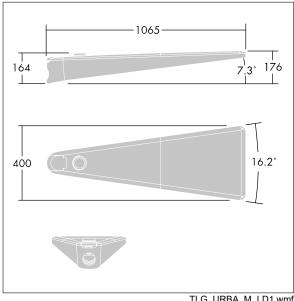

Dimensions: 1078 x 400 x 357 mm Luminaire input power: 101 W

Weight: 16 kg Scx: 0.11 m<sup>2</sup>

TLG URBA F LMTPGYPDB.jpg

TLG\_URBA\_M\_LD1.wmf

This product contains a light source of energy efficiency class D.