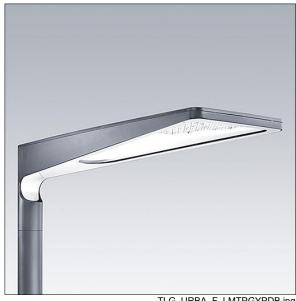

## Urba

A large size LED urban street lighting lantern with 60 LEDs driven at 500mA with narrow road optic. Electronic, fixed output control gear. Class I electrical, IP66, Impact strength: IK09. Body: die-cast aluminium (EN AC-44300), textured anthracite. Cover: tempered flat clear glass. Fixings: stainless steel with anti-galvanic treatment. Post top mounting to Ø60mm column. Complete with 4000K

Dimensions: 1078 x 400 x 357 mm Luminaire input power: 89 W

Weight: 16 kg Scx: 0.11 m<sup>2</sup>

TLG URBA F LMTPGYPDB.jpg

TLG\_URBA\_M\_LD1.wmf

This product contains light sources of energy efficiency class D.