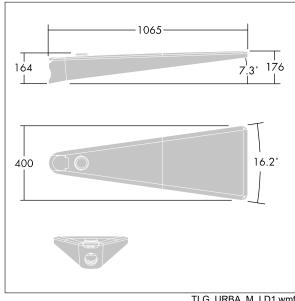

Dimensions: 1078 x 400 x 357 mm Luminaire input power: 89 W

Weight: 16 kg Scx: 0.11 m<sup>2</sup>

TLG URBA F LMTPGYPDB.jpg

TLG\_URBA\_M\_LD1.wmf

This product contains light sources of energy efficiency class D.