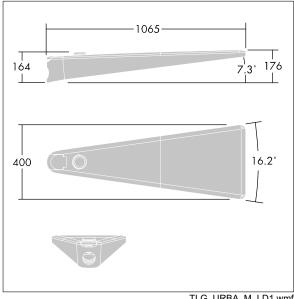

Dimensions: 1078 x 400 x 357 mm Luminaire input power: 89 W

Weight: 16 kg Scx: 0.11 m<sup>2</sup>

TLG URBA F LMTPGYPDB.jpg

TLG\_URBA\_M\_LD1.wmf

This product contains light sources of energy efficiency class D.