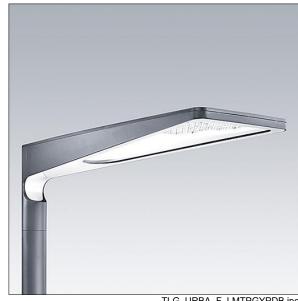

Dimensions: 1078 x 400 x 357 mm Luminaire input power: 89 W

Weight: 16 kg Scx: 0.11 m<sup>2</sup>

TLG URBA F LMTPGYPDB.jpg

TLG\_URBA\_M\_LD1.wmf

This product contains light sources of energy efficiency class D.