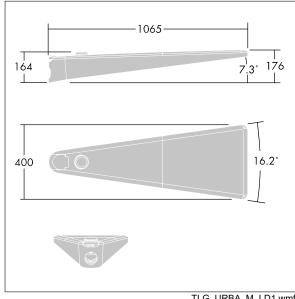

Dimensions: 1078 x 400 x 357 mm Luminaire input power: 125 W

Weight: 16 kg Scx: 0.11 m<sup>2</sup>

TLG\_URBA\_M\_LD1.wmf

This product contains light sources of energy efficiency class D.