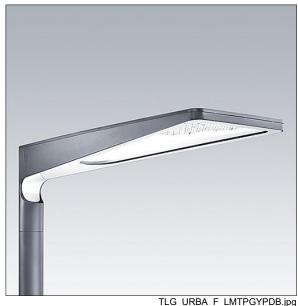

## Urba

A large size LED urban street lighting lantern with 60 LEDs driven at 700mA with narrow road optic. Electronic, fixed output control gear. Class I electrical, IP66, Impact strength: IK09. Body: die-cast aluminium (EN AC-44300), textured anthracite. Cover: tempered flat clear glass. Fixings: stainless steel with anti-galvanic treatment. Post top mounting to Ø60mm column. Complete with 4000K