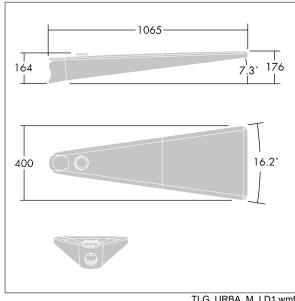

Dimensions: 1078 x 400 x 357 mm Luminaire input power: 88 W

Weight: 16 kg Scx: 0.11 m<sup>2</sup>

TLG\_URBA\_M\_LD1.wmf

This product contains light sources of energy efficiency class D.