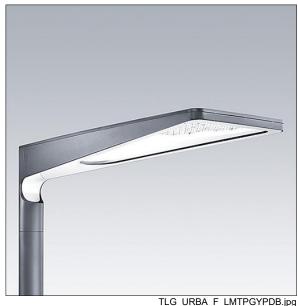

## Urba

A large size LED urban street lighting lantern with 84 LEDs driven at 350mA with narrow road optic. Electronic, fixed output control gear. Class I electrical, IP66, Impact strength: IK09. Body: die-cast aluminium (EN AC-44300), textured anthracite. Cover: tempered flat clear glass. Fixings: stainless steel with anti-galvanic treatment. Post top mounting to Ø60mm column. Complete with 4000K