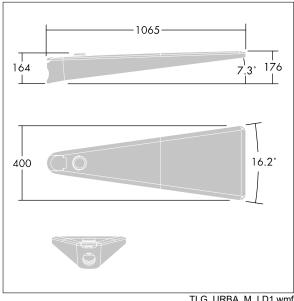

Dimensions: 1078 x 400 x 357 mm Luminaire input power: 127 W

Weight: 16 kg Scx: 0.11 m<sup>2</sup>

TLG URBA F LMTPGYPDB.jpg

TLG\_URBA\_M\_LD1.wmf

This product contains light sources of energy efficiency class D.