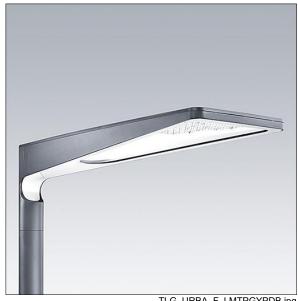

## Urba

A large size LED urban street lighting lantern with 84 LEDs driven at 500mA with narrow road optic. Electronic, fixed output control gear. Class I electrical, IP66, Impact strength: IK09. Body: die-cast aluminium (EN AC-44300), textured anthracite. Cover: tempered flat clear glass. Fixings: stainless steel with anti-galvanic treatment. Post top mounting to Ø60mm column. Complete with 4000K

Dimensions: 1078 x 400 x 357 mm Luminaire input power: 127 W

Weight: 16 kg Scx: 0.11 m<sup>2</sup>

TLG URBA F LMTPGYPDB.jpg

TLG\_URBA\_M\_LD1.wmf

This product contains light sources of energy efficiency class D.