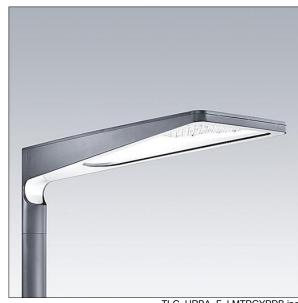

## Urba

A large size LED urban street lighting lantern with 84 LEDs driven at 700mA with narrow road optic. Electronic, fixed output control gear. Class I electrical, IP66, Impact strength: IK09. Body: die-cast aluminium (EN AC-44300), textured anthracite. Cover: tempered flat clear glass. Fixings: stainless steel with anti-galvanic treatment. Post top mounting to Ø60mm column. Complete with 4000K

Dimensions: 1078 x 400 x 357 mm Luminaire input power: 178 W

Weight: 16 kg Scx: 0.11 m<sup>2</sup>

TLG URBA F LMTPGYPDB.jpg

TLG\_URBA\_M\_LD1.wmf

This product contains light sources of energy efficiency class D.