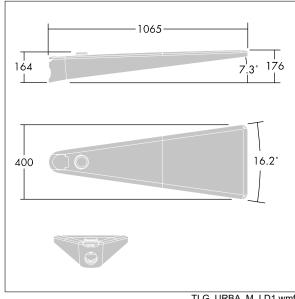

Dimensions: 1078 x 400 x 357 mm Luminaire input power: 178 W

Weight: 16 kg Scx: 0.11 m<sup>2</sup>

TLG URBA F LMTPGYPDB.jpg

TLG\_URBA\_M\_LD1.wmf

This product contains light sources of energy efficiency class D.