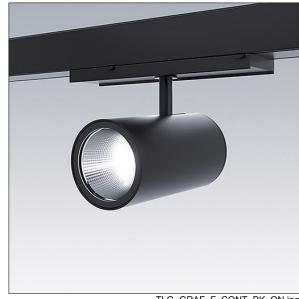

## Graffiti

LED spotlight for CONTUS continuous-row systems with flood light distribution and stabilized color temperature. Electronic, switchable luminaire control gear. Class II electrical, IP20. Luminaire with CONTUS adapter for simple, rapid mounting of luminaire to CONTUS continuous-row systems. Body: die-cast aluminium black micro-textured paint. Reflector: PC sputtered. Spotlight rotatable through 337° and pivotable through 90°. Complete with 3000K LED

Weight: 0.85 kg

TLG GRAF F CONT BK ON.jpg

TLG GRAF M CONTUS.wmf

This product contains a light source of energy efficiency class E.

All values marked with an \* are rated values. Thorn uses tried and tested components from leading suppliers, however there may be isolated instances of technology-related failures of individual LEDs during the rated product lifetime. International standards set the tolerance in initial flux and connected load at ±10%. Unless stated otherwise, the values apply to an ambient temperature of 25°C.