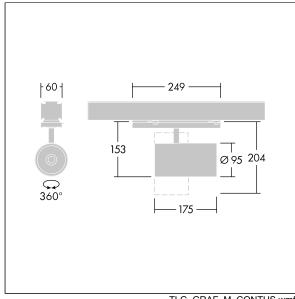

This article is bulk packed and contains twelve pieces. The article code has to be ordered as a multiple of twelve (12/24/36/48/60...). All the data on the datasheet refer to a single article.

Dimensions: Ø95 x 204 mm Luminaire input power: 36.8 W Luminaire luminous flux: 3600 lm Luminaire efficacy: 98 lm/W

Weight: 0.85 kg

TLG GRAF F CONT BK ON.jpg

TLG GRAF M CONTUS.wmf

This product contains a light source of energy efficiency class E.

All values marked with an \* are rated values. Thorn uses tried and tested components from leading suppliers, however there may be isolated instances of technology-related failures of individual LEDs during the rated product lifetime. International standards set the tolerance in initial flux and connected load at ±10%. Unless stated otherwise, the values apply to an ambient temperature of 25°C.