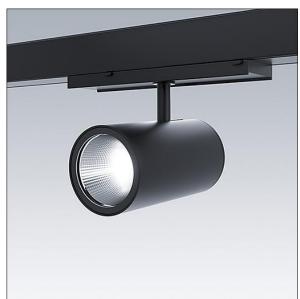

#### Graffiti

LED spotlight for CONTUS continuous-row systems with flood light distribution and stabilized color temperature. Electronic, switchable luminaire control gear. Class II electrical, IP20. Luminaire with CONTUS adapter for simple, rapid mounting of luminaire to CONTUS continuous-row systems. Body: die-cast aluminium black micro-textured paint. Reflector: PC sputtered. Spotlight rotatable through 337° and pivotable through 90°. Complete with 3000K LED

This article is bulk packed and contains twelve pieces. The article code has to be ordered as a multiple of twelve (12/24/36/48/60...). All the data on the datasheet refer to a single article.

Dimensions: Ø95 x 204 mm Luminaire input power: 36.8 W Luminaire luminous flux: 3600 lm Luminaire efficacy: 98 lm/W Weight: 0.85 kg