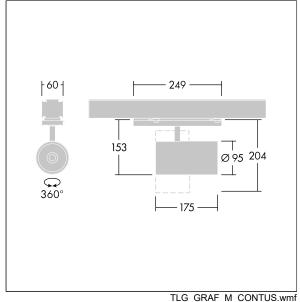

This article is bulk packed and contains twelve pieces. The article code has to be ordered as a multiple of twelve (12/24/36/48/60...). All the data on the datasheet refer to a single article.

Dimensions: Ø95 x 204 mm Luminaire input power: 36.8 W Luminaire luminous flux: 3600 lm Luminaire efficacy: 98 lm/W Weight: 0.85 kg