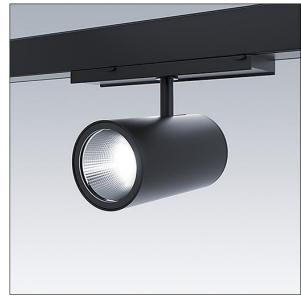

## Graffiti

LED spotlight for CONTUS continuous-row systems with flood light distribution and stabilized color temperature. Electronic, switchable luminaire control gear. Class II electrical, IP20. Luminaire with CONTUS adapter for simple, rapid mounting of luminaire to CONTUS continuous-row systems. Body: die-cast aluminium black micro-textured paint. Reflector: PC sputtered. Spotlight rotatable through 337° and pivotable through 90°. Complete with 4000K LED