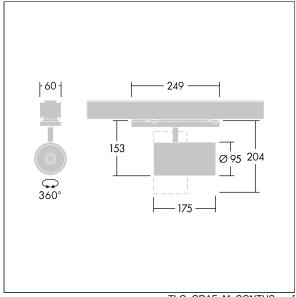

This article is bulk packed and contains twelve pieces. The article code has to be ordered as a multiple of twelve (12/24/36/48/60...). All the data on the datasheet refer to a single article.

Dimensions: Ø95 x 204 mm Luminaire input power: 36.8 W Luminaire luminous flux: 3800 lm Luminaire efficacy: 103 lm/W