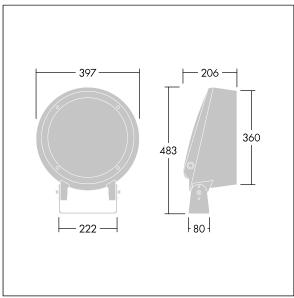

Dimensions: Ø397 x 206 mm Luminaire input power: 109 W Luminaire luminous flux: 12012 lm Luminaire efficacy: 110 lm/W

Weight: 13.1 kg

TLG\_CONL\_M\_36-52L.wmf

This product contains a light source of energy efficiency class E.