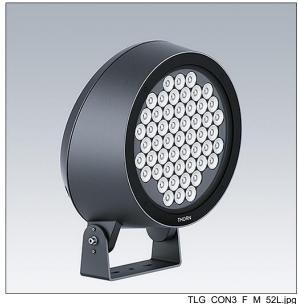

## Contrast

A large architectural floodlight LED floodlight with 52 LEDs driven at 700mA and a narrow beam distribution. LED driver, DALI-2 dimmable. Class II electrical, IP66, IK08. Body: die-cast, powder coated, textured anthracite (close to RAL7043). Compatible with coastal environments. Glass: tempered, 5mm thick. Gasket: EPDM. Screws: geomet. Equipped with 6kV surge protection device. Complete with 2200-4000K balanced white LEDs

Dimensions: Ø397 x 206 mm Luminaire input power: 109 W Luminaire luminous flux: 12012 lm Luminaire efficacy: 110 lm/W

Weight: 13.1 kg

TLG\_CONL\_M\_36-52L.wmf

This product contains a light source of energy efficiency class E.