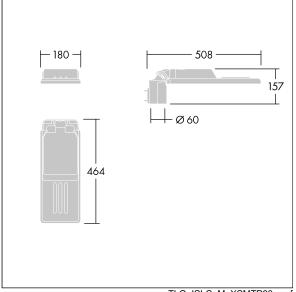

Dimensions: 508 x 180 x 157 mm Luminaire input power: 19 W Luminaire luminous flux: 2667 lm Luminaire efficacy: 140 lm/W Weight: 3.13 kg Scx: 0.028 m<sup>2</sup>

TLG\_ISLC\_F\_XS\_ZU\_SR.jpg

TLG\_ISLC\_M\_XSMTP60.wmf