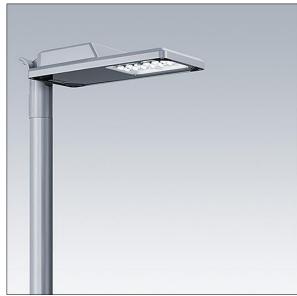

#### Isaro

A discrete and flexible road and street lantern with durable high performance. Programmable LED driver, set for fixed output, driving 12 LEDs at 500mA. Body: extra small size, die-cast aluminium (EN AC-44300), powder coated textured Light grey textured (150) - partly painted. Shaft: Light grey textured (150) - partly painted. Shaft: Light grey textured (150) - partly painted. Cover: Extra White glass. Fixings: stainless steel with anti-galvanic treatment. narrow road optic, with Colour Rendering Index min.: 70, Correlated colour temperature\*: 3000 Kelvin LEDs supplied. Class II electrical, Impact strength: IK08, IP66, Ta max.: 50°C. Supplied with Ø60mm spigot adaptor which can be fitted for post-top (0°/5°/10° tilt) or side-entry (-20°/-15°/-10°/-5°/0° tilt). Pre-wired with 0.3m, 1.5mm<sup>2</sup> H07RN-F cable.

## Isaro

96636149 IS XS 12L50-730 NR CL2 WS0.3 M60 GY-S