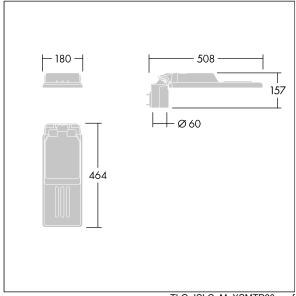

Dimensions: 508 x 180 x 157 mm Luminaire input power: 26.6 W Luminaire luminous flux: 3586 lm Luminaire efficacy: 135 lm/W

Weight: 3.13 kg Scx: 0.028 m<sup>2</sup>

TLG ISLC F XS ZU SR.jpg

TLG\_ISLC\_M\_XSMTP60.wmf