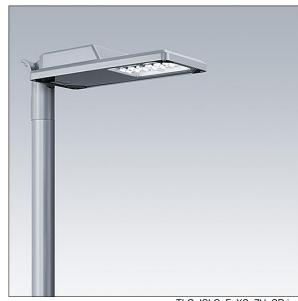

## Isaro

A discrete and flexible road and street lantern with durable high performance. Programmable LED driver, set for fixed output, driving 12 LEDs at 700mA. Body: extra small size, die-cast aluminium (EN AC-44300), powder coated textured Light grey textured (150) - partly painted. Shaft: Light grey textured (150) - partly paintedunpainted. Cover: Extra White glass. Fixings: stainless steel with anti-galvanic treatment. narrow road optic, with Colour Rendering Index min.: 70, Correlated colour temperature\*: 3000 Kelvin LEDs supplied. Class II electrical, Impact strength: IK08, IP66, Ta max.: 45°C. Supplied with Ø60mm spigot adaptor which can be fitted for post-top (0°/5°/10° tilt) or side-entry (-20°/-15°/-10°/-5°/0° tilt). Pre-wired with 0.3m, 1.5mm² H07RN-F cable.