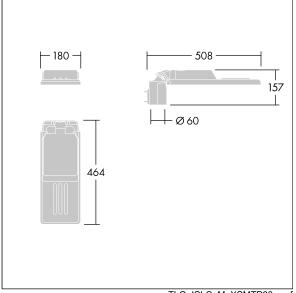

Dimensions: 508 x 180 x 157 mm Luminaire input power: 40.6 W Luminaire luminous flux: 5032 lm Luminaire efficacy: 124 lm/W Weight: 3.13 kg Scx: 0.028 m<sup>2</sup>

TLG\_ISLC\_F\_XS\_ZU\_SR.jpg

TLG\_ISLC\_M\_XSMTP60.wmf