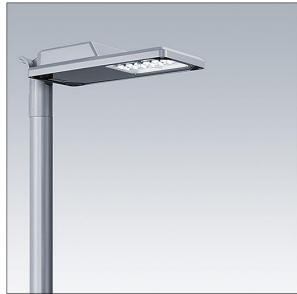

#### Isaro

A discrete and flexible road and street lantern with durable high performance. Programmable LED driver, set for fixed output, driving 12 LEDs at 1050mA. Body: extra small size, die-cast aluminium (EN AC-44300), powder coated textured Light grey textured (150) - partly painted. Shaft: Light grey textured (150) - partly painted. Shaft: Light grey textured (150) - partly painted. Cover: Extra White glass. Fixings: stainless steel with anti-galvanic treatment. narrow road optic, with Colour Rendering Index min.: 70, Correlated colour temperature\*: 3000 Kelvin LEDs supplied. Class II electrical, Impact strength: IK08, IP66, Ta max.: 35°C. Supplied with Ø60mm spigot adaptor which can be fitted for post-top (0°/5°/10° tilt) or side-entry (-20°/-15°/-10°/-5°/0° tilt). Pre-wired with 0.3m, 1.5mm<sup>2</sup> H07RN-F cable.