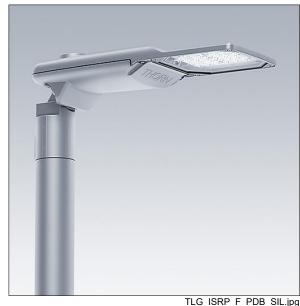

## Isaro Pro

A state of the art LED road lighting lantern (small) with 36 LEDs driven at 350mA with Narrow Road optic. Programmable LED driver. Class II electrical, IP66, IK09. Housing: die-cast aluminium (EN AC-44300), powder coated textured light grey 150 (close to RAL9006). Spigot: die-cast aluminium (EN AC-44300), unpainted. Enclosure: 5mm thick glass. Fixings: spring steel. Supplied with Ø60mm spigot adaptor which can be fitted for post-top (0°/5°/10°/15°/20° tilt) or side-entry (-15°/-10°/-5°/0°/5°/10°/15° tilt). Equipped with 50% power reduction circuit, effective 3 hours before and 5 hours after a calculated midnight. Complete with 4000K LED. Surge protection: 10kV single pulse common mode and 8kV multipulse common mode and 6kV multipulse differential mode. If permanent DALI system is connected, 6kV multipulse common and differential mode.