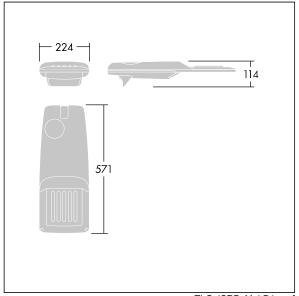

Dimensions: 571 x 224 x 114 mm Luminaire input power: 38 W Luminaire luminous flux: 6356 lm Luminaire efficacy: 167 lm/W

Weight: 5.32 kg Scx: 0.054 m<sup>2</sup>

TLG\_ISRP\_M\_LD1.wmf

This product contains a light source of energy efficiency class E.