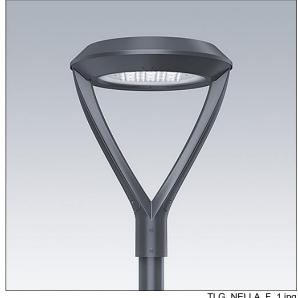

## Nella

A contemporary design respectful of the environment with zero upward lighting and rotational symmetrical light distribution. Class II electrical, IP66, IK08. Base in die-cast aluminium, powder coated anthracite. Enclosure: tempered glass. Simplified control with a switch button to adapt the lumen output. Supplied complete in one box. Complete with 3000K LED

To be post top mounted on a spigot of Ø60mm, length 65mm at a recommended height of 3 to 4,5m. Pre-wired with 4 meter cable for ease of installation

Dimensions: Ø78/400 x 509 mm Total luminous flux: 3642 lm Luminaire input power: 29.5 W