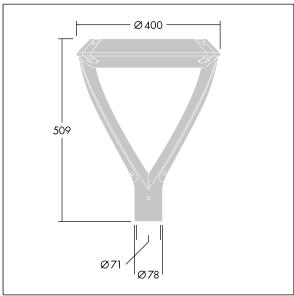

To be post top mounted on a spigot of Ø60mm, length 65mm at a recommended height of 3 to 4,5m. Pre-wired with 4 meter cable for ease of installation

Dimensions: Ø78/400 x 509 mm Total luminous flux: 3642 lm Luminaire input power: 29.5 W

Weight: 10 kg Scx: 0.11m<sup>2</sup>

TLG\_NELLA\_F\_1.jpg

TLG\_NELLA\_M\_Front.wmf

This product contains a light source of energy efficiency class C.