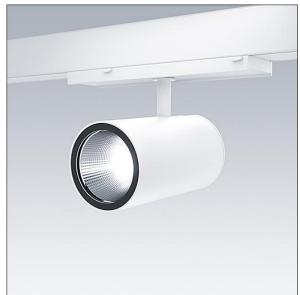

## Graffiti

LED spotlight for CONTUS continuous-row systems with flood light distribution and stabilized color temperature. Electronic, switchable luminaire control gear. Class II electrical, IP20. Luminaire with CONTUS adapter for simple, rapid mounting of luminaire to CONTUS continuous-row systems. Body: die-cast aluminium white micro-textured paint. Reflector: PC sputtered. Spotlight rotatable through 337° and pivotable through 90°. Complete with 4000K LED

This article is single packed article and can also be ordered bulk packed.

Dimensions: Ø95 x 204 mm Luminaire input power: 36.8 W Luminaire luminous flux: 3800 lm Luminaire efficacy: 103 lm/W Weight: 0.85 kg