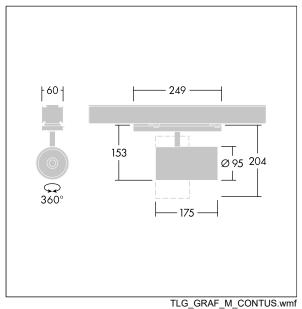

This article is single packed article and can also be ordered bulk packed.

Dimensions: Ø95 x 204 mm Luminaire input power: 36.8 W Luminaire luminous flux: 3800 lm Luminaire efficacy: 103 lm/W Weight: 0.85 kg