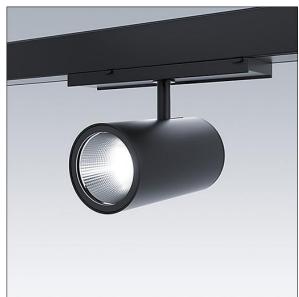

## Graffiti

LED spotlight for CONTUS continuous-row systems with spot light distribution and stabilized color temperature. Electronic, switchable luminaire control gear. Class II electrical, IP20. Luminaire with CONTUS adapter for simple, rapid mounting of luminaire to CONTUS continuous-row systems. Body: die-cast aluminium black micro-textured paint. Reflector: PC sputtered. Spotlight rotatable through 337° and pivotable through 90°. Complete with 4000K LED

This article is single packed article and can also be ordered bulk packed.

Dimensions: Ø95 x 204 mm Luminaire input power: 36.8 W Luminaire luminous flux: 3700 lm Luminaire efficacy: 101 lm/W Weight: 0.85 kg