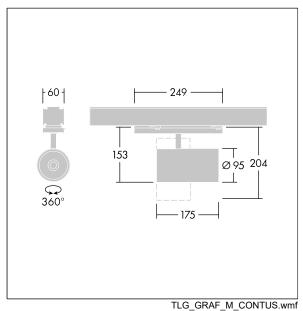

This article is single packed article and can also be ordered bulk packed.

Dimensions: Ø95 x 204 mm Luminaire input power: 36.8 W Luminaire luminous flux: 3700 lm Luminaire efficacy: 101 lm/W Weight: 0.85 kg