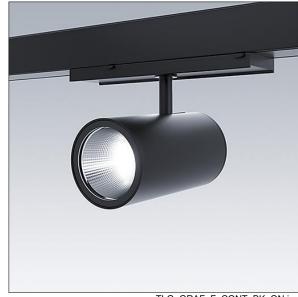

## Graffiti

LED spotlight for CONTUS continuous-row systems with flood light distribution and stabilized color temperature. Electronic, switchable luminaire control gear. Class II electrical, IP20. Luminaire with CONTUS adapter for simple, rapid mounting of luminaire to CONTUS continuous-row systems. Body: die-cast aluminium black micro-textured paint. Reflector: PC sputtered. Spotlight rotatable through 337° and pivotable through 90°. Complete with 4000K LED

TLG GRAF F CONT BK ON.jpg

TLG\_GRAF\_M\_CONTUS.wmf

This product contains a light source of energy efficiency class D.

All values marked with an \* are rated values. Thorn uses tried and tested components from leading suppliers, however there may be isolated instances of technology-related failures of individual LEDs during the rated product lifetime. International standards set the tolerance in initial flux and connected load at ±10%. Unless stated otherwise, the values apply to an ambient temperature of 25°C.