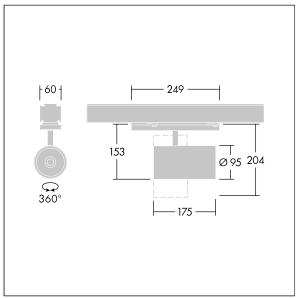

This article is single packed article and can also be ordered bulk packed.

Dimensions: Ø95 x 204 mm Luminaire input power: 36.8 W Luminaire luminous flux: 3800 lm Luminaire efficacy: 103 lm/W

Weight: 0.85 kg