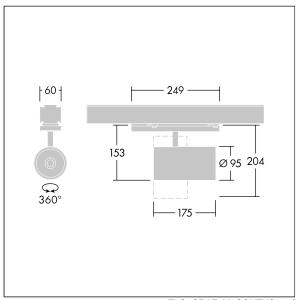

This article is single packed article and can also be ordered bulk packed.

Dimensions: Ø95 x 204 mm Luminaire input power: 36.8 W Luminaire luminous flux: 3800 lm Luminaire efficacy: 103 lm/W

Weight: 0.85 kg