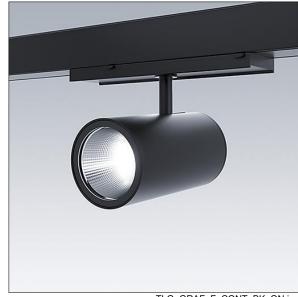

## Graffiti

LED spotlight for CONTUS continuous-row systems with flood light distribution and stabilized color temperature. Electronic, switchable luminaire control gear. Class II electrical, IP20. Luminaire with CONTUS adapter for simple, rapid mounting of luminaire to CONTUS continuous-row systems. Body: die-cast aluminium black micro-textured paint. Reflector: PC sputtered. Spotlight rotatable through 337° and pivotable through 90°. Complete with 4000K LED

This article is single packed article and can also be ordered bulk packed.

Dimensions: Ø95 x 204 mm Luminaire input power: 36.8 W Luminaire luminous flux: 3800 lm Luminaire efficacy: 103 lm/W

Weight: 0.85 kg